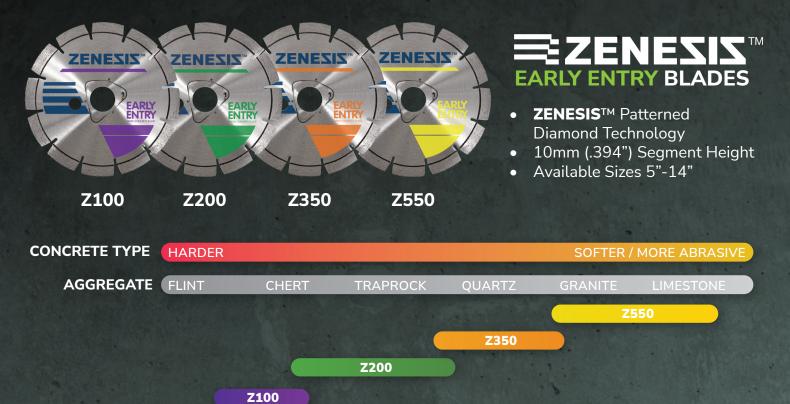

e Controlled Front Pointer Arm
- Quick Blade Depth Adjustment
- Ergonomic Handle
- Integrated Wrench Holder

| Blade Capacity      | 10"                                            |
|---------------------|------------------------------------------------|
| Weight              | 305 lbs                                        |
| Arbor Size          | 7/8"                                           |
| Cutting Depth       | Up to 3 inches                                 |
| Drive               | High Torque Electric Drive with Variable Speed |
| Vacuum Requirements | 250 CFM with 2" Dust Port                      |
| Motor               | Honda GX390 (11.7 HP)                          |
| Engine Start        | Recoil                                         |





## **EARLY ENTRY PRODUCTS**



CUTTING STYLE FASTER CUTTING

LONGER LIFE

(0)

in

## **ADDITIONAL EARLY ENTRY BLADES/ACCESSORIES**