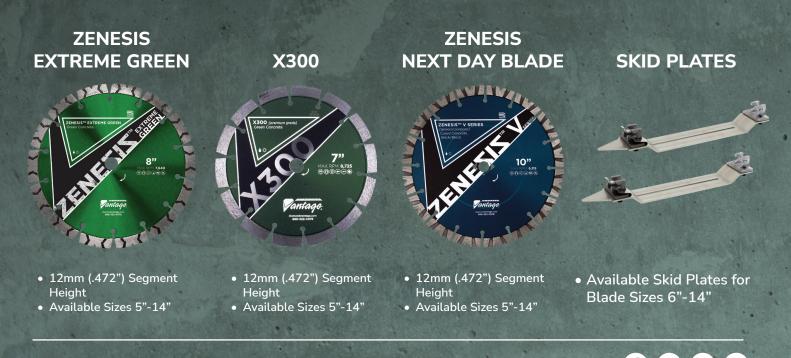

der

| Blade Capacity      | 10"                                            |
|---------------------|------------------------------------------------|
| Weight              | 305 lbs                                        |
| Arbor Size          | 7/8"                                           |
| Cutting Depth       | Up to 3 inches                                 |
| Drive               | High Torque Electric Drive with Variable Speed |
| Vacuum Requirements | 250 CFM with 2" Dust Port                      |
| Motor               | Honda GX390 (11.7 HP)                          |
| Engine Start        | Recoil                                         |





## **EARLY ENTRY PRODUCTS**



CUTTING STYLE FASTER CUTTING

LONGER LIFE

(0)

in

## **ADDITIONAL EARLY ENTRY BLADES/ACCESSORIES**